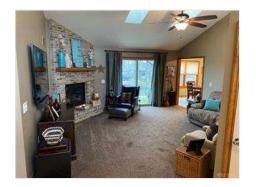

# 6615 Rising Sun Ct, Waynesville, OH 45068

Nick Peth Built / Furnas Forge 3 Bedrooms / 2.5 Baths New Furnace & Air Conditioning (2021) New Flooring Throughout (2021-2022) Generac Back Up Generator System (July 2019) New Basement Windows (2021) Completely Updated Basement With Half Bath 56' x 16'+ Family / Recreation Room 3 Storage Closets / Large Mechanical Room Anderson Wood Windows Gas Fireplace / Skylights / Trayed & Vaulted Ceilings 2-Car Garage With Opener 200Amp Service Don't Miss This One! Call Mike Today!

6615

**Prop Desc:** Won't Last Long! Currently the only available property in Furnas Forge\*. Built by Nick A Peth, this 3 bedroom, 2.5 bath

custom home has so much extra to offer. Completely remodeled full basement with additional half bath features a 56' x 16'+ family/recreation room, 3 double-doored storage closets, large mechanical room with storage, new Amana furnace and A/C (2021), Generac backup generator system (7/2019) & new basement windows (2021). Main level features new flooring throughout (2021-2022), Anderson wood windows, gas fireplace, vaulted & trayed ceilings, skylights, large kitchen / dining room with pantry, range, refrigerator, dishwasher, microwave, and breakfast bar.