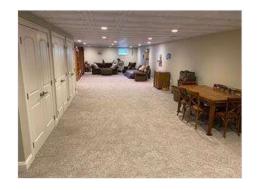

# 6615 Rising Sun Ct, Waynesville, OH 45068

Nick Peth Built / Furnas Forge 3 Bedrooms / 2.5 Baths New Furnace & Air Conditioning (2021) New Flooring Throughout (2021-2022) Generac Back Up Generator System (July 2019) New Basement Windows (2021) Completely Updated Basement With Half Bath 56' x 16'+ Family / Recreation Room 3 Storage Closets / Large Mechanical Room Anderson Wood Windows Gas Fireplace / Skylights / Trayed & Vaulted Ceilings 2-Car Garage With Opener 200Amp Service Don't Miss This One! Call Mike Today!

6615

**Prop Desc:** Won't Last Long! Currently the only available property in Furnas Forge\*. Built by Nick A Peth, this 3 bedroom, 2.5 bath

custom home has so much extra to offer. Completely remodeled full basement with additional half bath features a 56' x 16'+ family/recreation room, 3 double-doored storage closets, large mechanical room with storage, new Amana furnace and A/C (2021), Generac backup generator system (7/2019) & new basement windows (2021). Main level features new flooring throughout (2021-2022), Anderson wood windows, gas fireplace, vaulted & trayed ceilings, skylights, large kitchen / dining room with pantry, range, refrigerator, dishwasher, microwave, and breakfast bar.

Master suite with full bath & walk-in closet. Don't miss this one!

**Legal Desc:** FURNAS FORGE 5 LOT# 111

| ROOM            | <u>DIMS</u> | <u>LEVEL</u> | <u>ROOM</u> | <u>DIMS</u> | <u>LEVEL</u> |
|-----------------|-------------|--------------|-------------|-------------|--------------|
| Entry Room      | 9 x 7       | Main         | Great Room  | 17 x 17     | Main         |
| Dining Room     | 11 x 10     | Main         | Kitchen     | 16 x 11     | Main         |
| Primary Bedroom | 16 x 14     | Main         | Bedroom     | 14 x 11     | Main         |
| Bedroom         | 12 x 11     | Main         | Rec Room    | 56 x 16     | Basement     |
|                 |             | _            |             |             |              |