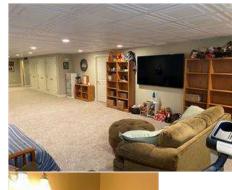

6615

**Prop Desc:** Won't Last Long! Currently the only available property in Furnas Forge\*. Built by Nick A Peth, this 3 bedroom, 2.5 bath

custom home has so much extra to offer. Completely remodeled full basement with additional half bath features a 56' x 16'+ family/recreation room, 3 double-doored storage closets, large mechanical room with storage, new Amana furnace and A/C (2021), Generac backup generator system (7/2019) & new basement windows (2021). Main level features new flooring throughout (2021-2022), Anderson wood windows, gas fireplace, vaulted & trayed ceilings, skylights, large kitchen / dining room with pantry, range, refrigerator, dishwasher, microwave, and breakfast bar.

Master suite with full bath & walk-in closet. Don't miss this one!

**Legal Desc:** FURNAS FORGE 5 LOT# 111

| ROOM            | <u>DIMS</u> | <u>LEVEL</u> | <u>ROOM</u> | <u>DIMS</u> | <u>LEVEL</u> |
|-----------------|-------------|--------------|-------------|-------------|--------------|
| Entry Room      | 9 x 7       | Main         | Great Room  | 17 x 17     | Main         |
| Dining Room     | 11 x 10     | Main         | Kitchen     | 16 x 11     | Main         |
| Primary Bedroom | 16 x 14     | Main         | Bedroom     | 14 x 11     | Main         |
| Bedroom         | 12 x 11     | Main         | Rec Room    | 56 x 16     | Basement     |
|                 |             | _            |             |             |              |