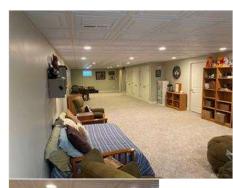

# 6615 Rising Sun Ct, Waynesville, OH 45068

Nick Peth Built / Furnas Forge 3 Bedrooms / 2.5 Baths New Furnace & Air Conditioning (2021) New Flooring Throughout (2021-2022) Generac Back Up Generator System (July 2019) New Basement Windows (2021) Completely Updated Basement With Half Bath 56' x 16'+ Family / Recreation Room 3 Storage Closets / Large Mechanical Room Anderson Wood Windows Gas Fireplace / Skylights / Trayed & Vaulted Ceilings 2-Car Garage With Opener 200Amp Service Don't Miss This One! Call Mike Today!

6615

**Prop Desc:** Won't Last Long! Currently the only available property in Furnas Forge\*. Built by Nick A Peth, this 3 bedroom, 2.5 bath

custom home has so much extra to offer. Completely remodeled full basement with additional half bath features a 56' x 16'+ family/recreation room, 3 double-doored storage closets, large mechanical room with storage, new Amana furnace and A/C (2021), Generac backup generator system (7/2019) & new basement windows (2021). Main level features new flooring throughout (2021-2022), Anderson wood windows, gas fireplace, vaulted & trayed ceilings, skylights, large kitchen / dining room with pantry, range, refrigerator, dishwasher, microwave, and breakfast bar.

Master suite with full bath & walk-in closet. Don't miss this one!

**Legal Desc:** FURNAS FORGE 5 LOT# 111

| ROOM            | <u>DIMS</u> | <u>LEVEL</u> | <u>ROOM</u> | <u>DIMS</u> | <u>LEVEL</u> |
|-----------------|-------------|--------------|-------------|-------------|--------------|
| Entry Room      | 9 x 7       | Main         | Great Room  | 17 x 17     | Main         |
| Dining Room     | 11 x 10     | Main         | Kitchen     | 16 x 11     | Main         |
| Primary Bedroom | 16 x 14     | Main         | Bedroom     | 14 x 11     | Main         |
| Bedroom         | 12 x 11     | Main         | Rec Room    | 56 x 16     | Basement     |
|                 |             | _            |             |             |              |