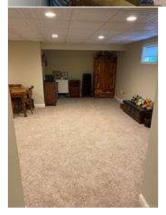

# 6615 Rising Sun Ct, Waynesville, OH 45068

Nick Peth Built / Furnas Forge 3 Bedrooms / 2.5 Baths New Furnace & Air Conditioning (2021) New Flooring Throughout (2021-2022) Generac Back Up Generator System (July 2019) New Basement Windows (2021) Completely Updated Basement With Half Bath 56' x 16'+ Family / Recreation Room 3 Storage Closets / Large Mechanical Room Anderson Wood Windows Gas Fireplace / Skylights / Trayed & Vaulted Ceilings 2-Car Garage With Opener 200Amp Service Don't Miss This One! Call Mike Today!

6615

**Prop Desc:** Won't Last Long! Currently the only available property in Furnas Forge\*. Built by Nick A Peth, this 3 bedroom, 2.5 bath

custom home has so much extra to offer. Completely remodeled full basement with additional half bath features a 56' x 16'+ family/recreation room, 3 double-doored storage closets, large mechanical room with storage, new Amana furnace and A/C (2021), Generac backup generator system (7/2019) & new basement windows (2021). Main level features new flooring throughout (2021-2022), Anderson wood windows, gas fireplace, vaulted & trayed ceilings, skylights, large kitchen / dining room with pantry, range, refrigerator, dishwasher, microwave, and breakfast bar.

Master suite with full bath & walk-in closet. Don't miss this one!

**Legal Desc:** FURNAS FORGE 5 LOT# 111

| ROOM            | <u>DIMS</u> | <u>LEVEL</u> | <u>ROOM</u> | <u>DIMS</u> | <u>LEVEL</u> |
|-----------------|-------------|--------------|-------------|-------------|--------------|
| Entry Room      | 9 x 7       | Main         | Great Room  | 17 x 17     | Main         |
| Dining Room     | 11 x 10     | Main         | Kitchen     | 16 x 11     | Main         |
| Primary Bedroom | 16 x 14     | Main         | Bedroom     | 14 x 11     | Main         |
| Bedroom         | 12 x 11     | Main         | Rec Room    | 56 x 16     | Basement     |
|                 |             | _            |             |             |              |