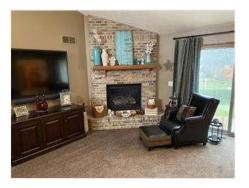

# 6615 Rising Sun Ct, Waynesville, OH 45068

Nick Peth Built / Furnas Forge 3 Bedrooms / 2.5 Baths New Furnace & Air Conditioning (2021) New Flooring Throughout (2021-2022) Generac Back Up Generator System (July 2019) New Basement Windows (2021) Completely Updated Basement With Half Bath 56' x 16'+ Family / Recreation Room 3 Storage Closets / Large Mechanical Room Anderson Wood Windows Gas Fireplace / Skylights / Trayed & Vaulted Ceilings 2-Car Garage With Opener 200Amp Service Don't Miss This One! Call Mike Today!

6615

**Prop Desc:** Won't Last Long! Currently the only available property in Furnas Forge\*. Built by Nick A Peth, this 3 bedroom, 2.5 bath

custom home has so much extra to offer. Completely remodeled full basement with additional half bath features a 56' x 16'+ family/recreation room, 3 double-doored storage closets, large mechanical room with storage, new Amana furnace and A/C (2021), Generac backup generator system (7/2019) & new basement windows (2021). Main level features new flooring throughout (2021-2022), Anderson wood windows, gas fireplace, vaulted & trayed ceilings, skylights, large kitchen / dining room with pantry, range, refrigerator, dishwasher, microwave, and breakfast bar.