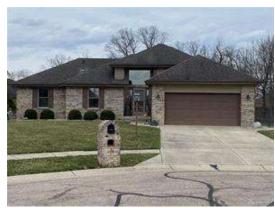

## RARE OPPORTUNITY!

# 6615 Rising Sun Ct, Waynesville, OH 45068

Nick Peth Built / Furnas Forge 3 Bedrooms / 2.5 Baths New Furnace & Air Conditioning (2021) New Flooring Throughout (2021-2022) Generac Back Up Generator System (July 2019) New Basement Windows (2021) Completely Updated Basement With Half Bath 56' x 16'+ Family / Recreation Room 3 Storage Closets / Large Mechanical Room Anderson Wood Windows Gas Fireplace / Skylights / Trayed & Vaulted Ceilings 2-Car Garage With Opener 200Amp Service Don't Miss This One! Call Mike Today!

6615

**Prop Desc:** Won't Last Long! Currently the only available property in Furnas Forge\*. Built by Nick A Peth, this 3 bedroom, 2.5 bath

custom home has so much extra to offer. Completely remodeled full basement with additional half bath features a 56' x 16'+ family/recreation room, 3 double-doored storage closets, large mechanical room with storage, new Amana furnace and A/C (2021), Generac backup generator system (7/2019) & new basement windows (2021). Main level features new flooring throughout (2021-2022), Anderson wood windows, gas fireplace, vaulted & trayed ceilings, skylights, large kitchen / dining room with pantry, range, refrigerator, dishwasher, microwave, and breakfast bar.