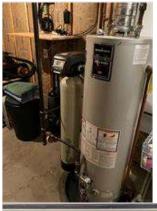

Style: Total Rooms:

**Garage:** 2 Car, Attached, Opener

**Utilities:** 220 Volt Outlet, Backup Generator, City Water, Natural Gas, Sanitary Sewer, Storm Sewer **Inside Features:** Gas Water Heater, High Speed Internet, Paddle Fans, Smoke Alarm(s), Walk in Closet