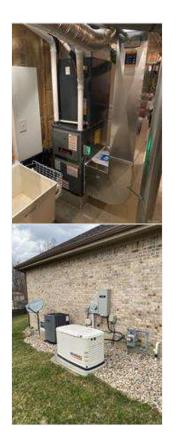

# 6615 Rising Sun Ct, Waynesville, OH 45068

Nick Peth Built / Furnas Forge 3 Bedrooms / 2.5 Baths New Furnace & Air Conditioning (2021) New Flooring Throughout (2021-2022) Generac Back Up Generator System (July 2019) New Basement Windows (2021) Completely Updated Basement With Half Bath 56' x 16'+ Family / Recreation Room 3 Storage Closets / Large Mechanical Room Anderson Wood Windows Gas Fireplace / Skylights / Trayed & Vaulted Ceilings 2-Car Garage With Opener 200Amp Service Don't Miss This One! Call Mike Today!

6615

**Prop Desc:** Won't Last Long! Currently the only available property in Furnas Forge\*. Built by Nick A Peth, this 3 bedroom, 2.5 bath

custom home has so much extra to offer. Completely remodeled full basement with additional half bath features a 56' x 16'+ family/recreation room, 3 double-doored storage closets, large mechanical room with storage, new Amana furnace and A/C (2021), Generac backup generator system (7/2019) & new basement windows (2021). Main level features new flooring throughout (2021-2022), Anderson wood windows, gas fireplace, vaulted & trayed ceilings, skylights, large kitchen / dining room with pantry, range, refrigerator, dishwasher, microwave, and breakfast bar.

Construction:Brick, Cedar, FrameBasement:Finished, FullFireplace:Gas, Insert, One, StarterZoning:ResidentialHeat System:Forced Air, Humidifier, Natural GasCooling:CentralAppliances:Dishwasher, Garbage Disposal, Microwave, Range, Refrigerator, Water Softener

Style: Total Rooms:

**Garage:** 2 Car, Attached, Opener

**Utilities:** 220 Volt Outlet, Backup Generator, City Water, Natural Gas, Sanitary Sewer, Storm Sewer **Inside Features:** Gas Water Heater, High Speed Internet, Paddle Fans, Smoke Alarm(s), Walk in Closet