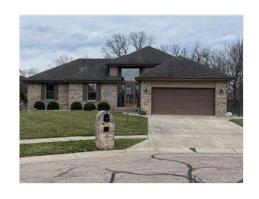

## RARE OPPORTUNITY!

# 6615 Rising Sun Ct, Waynesville, OH 45068

Nick Peth Built / Furnas Forge 3 Bedrooms / 2.5 Baths New Furnace & Air Conditioning (2021) New Flooring Throughout (2021-2022) Generac Back Up Generator System (July 2019) New Basement Windows (2021) Completely Updated Basement With Half Bath 56' x 16'+ Family / Recreation Room 3 Storage Closets / Large Mechanical Room Anderson Wood Windows Gas Fireplace / Skylights / Trayed & Vaulted Ceilings 2-Car Garage With Opener 200Amp Service Don't Miss This One! Call Mike Today!

6615

**Prop Desc:** Won't Last Long! Currently the only available property in Furnas Forge\*. Built by Nick A Peth, this 3 bedroom, 2.5 bath

custom home has so much extra to offer. Completely remodeled full basement with additional half bath features a 56' x 16'+ family/recreation room, 3 double-doored storage closets, large mechanical room with storage, new Amana furnace and A/C (2021), Generac backup generator system (7/2019) & new basement windows (2021). Main level features new flooring throughout (2021-2022), Anderson wood windows, gas fireplace, vaulted & trayed ceilings, skylights, large kitchen / dining room with pantry, range, refrigerator, dishwasher, microwave, and breakfast bar.