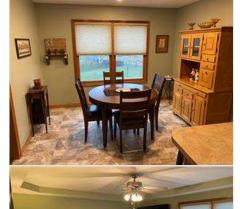

# 6615 Rising Sun Ct, Waynesville, OH 45068

Nick Peth Built / Furnas Forge 3 Bedrooms / 2.5 Baths New Furnace & Air Conditioning (2021) New Flooring Throughout (2021-2022) Generac Back Up Generator System (July 2019) New Basement Windows (2021) Completely Updated Basement With Half Bath 56' x 16'+ Family / Recreation Room 3 Storage Closets / Large Mechanical Room Anderson Wood Windows Gas Fireplace / Skylights / Trayed & Vaulted Ceilings 2-Car Garage With Opener 200Amp Service Don't Miss This One! Call Mike Today!

6615

**Prop Desc:** Won't Last Long! Currently the only available property in Furnas Forge\*. Built by Nick A Peth, this 3 bedroom, 2.5 bath

custom home has so much extra to offer. Completely remodeled full basement with additional half bath features a 56' x 16'+ family/recreation room, 3 double-doored storage closets, large mechanical room with storage, new Amana furnace and A/C (2021), Generac backup generator system (7/2019) & new basement windows (2021). Main level features new flooring throughout (2021-2022), Anderson wood windows, gas fireplace, vaulted & trayed ceilings, skylights, large kitchen / dining room with pantry, range, refrigerator, dishwasher, microwave, and breakfast bar.

Master suite with full bath & walk-in closet. Don't miss this one!

**Legal Desc:** FURNAS FORGE 5 LOT# 111

| ROOM            | <u>DIMS</u> | <u>LEVEL</u> | <u>ROOM</u> | <u>DIMS</u> | <u>LEVEL</u> |
|-----------------|-------------|--------------|-------------|-------------|--------------|
| Entry Room      | 9 x 7       | Main         | Great Room  | 17 x 17     | Main         |
| Dining Room     | 11 x 10     | Main         | Kitchen     | 16 x 11     | Main         |
| Primary Bedroom | 16 x 14     | Main         | Bedroom     | 14 x 11     | Main         |
| Bedroom         | 12 x 11     | Main         | Rec Room    | 56 x 16     | Basement     |
|                 |             | _            |             |             |              |