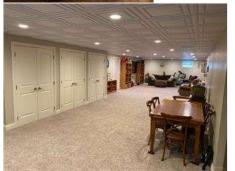

6615

**Prop Desc:** Won't Last Long! Currently the only available property in Furnas Forge\*. Built by Nick A Peth, this 3 bedroom, 2.5 bath

custom home has so much extra to offer. Completely remodeled full basement with additional half bath features a 56' x 16'+ family/recreation room, 3 double-doored storage closets, large mechanical room with storage, new Amana furnace and A/C (2021), Generac backup generator system (7/2019) & new basement windows (2021). Main level features new flooring throughout (2021-2022), Anderson wood windows, gas fireplace, vaulted & trayed ceilings, skylights, large kitchen / dining room with pantry, range, refrigerator, dishwasher, microwave, and breakfast bar.

Master suite with full bath & walk-in closet. Don't miss this one!

**Legal Desc:** FURNAS FORGE 5 LOT# 111

| ROOM            | <u>DIMS</u> | <u>LEVEL</u> | <u>ROOM</u> | <u>DIMS</u> | <u>LEVEL</u> |
|-----------------|-------------|--------------|-------------|-------------|--------------|
| Entry Room      | 9 x 7       | Main         | Great Room  | 17 x 17     | Main         |
| Dining Room     | 11 x 10     | Main         | Kitchen     | 16 x 11     | Main         |
| Primary Bedroom | 16 x 14     | Main         | Bedroom     | 14 x 11     | Main         |
| Bedroom         | 12 x 11     | Main         | Rec Room    | 56 x 16     | Basement     |
|                 |             | _            |             |             |              |