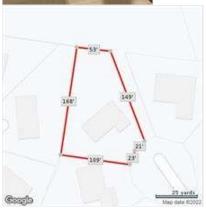

**Beds:** 3 **FB/HB:** 2/1

Yr Built: 2005 Parcel ID: 10362740290 School Dist: Wayne

CDOM: 0

**Sub Type:** Single Family

Appx SqFt: 1,645/Assessor's Data

**Price/SqFt:**212.71 **Lot SqFt:** 16,095 **Lot Acres:** 0.3695

Lot Sz Src: Assessor's Data

Recent Change:

03/24/2022: NEW: ->A

Remarks

**Directions:** Rt 73 to Corwin Ave, Right on Balladier Blvd, Left on Sun Ridge Dr, Right on Sun Ridge Way, Left on Rising Sun Ct to