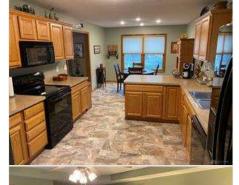

# 6615 Rising Sun Ct, Waynesville, OH 45068

Nick Peth Built / Furnas Forge 3 Bedrooms / 2.5 Baths New Furnace & Air Conditioning (2021) New Flooring Throughout (2021-2022) Generac Back Up Generator System (July 2019) New Basement Windows (2021) Completely Updated Basement With Half Bath 56' x 16'+ Family / Recreation Room 3 Storage Closets / Large Mechanical Room Anderson Wood Windows Gas Fireplace / Skylights / Trayed & Vaulted Ceilings 2-Car Garage With Opener 200Amp Service Don't Miss This One! Call Mike Today!

6615

**Prop Desc:** Won't Last Long! Currently the only available property in Furnas Forge\*. Built by Nick A Peth, this 3 bedroom, 2.5 bath

custom home has so much extra to offer. Completely remodeled full basement with additional half bath features a 56' x 16'+ family/recreation room, 3 double-doored storage closets, large mechanical room with storage, new Amana furnace and A/C (2021), Generac backup generator system (7/2019) & new basement windows (2021). Main level features new flooring throughout (2021-2022), Anderson wood windows, gas fireplace, vaulted & trayed ceilings, skylights, large kitchen / dining room with pantry, range, refrigerator, dishwasher, microwave, and breakfast bar.

**Kitchen Features:** Laminate Counters, Pantry **Outside Features:** Cable TV, Fence, Patio

Information deemed reliable but not guaranteed. All representations are approximate. Individual verification is recommended. Copyright 2022 Dayton Realtors®. All rights reserved.