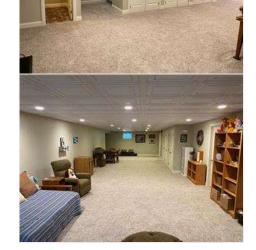

# 6615 Rising Sun Ct, Waynesville, OH 45068

Nick Peth Built / Furnas Forge 3 Bedrooms / 2.5 Baths New Furnace & Air Conditioning (2021) New Flooring Throughout (2021-2022) Generac Back Up Generator System (July 2019) New Basement Windows (2021) Completely Updated Basement With Half Bath 56' x 16'+ Family / Recreation Room 3 Storage Closets / Large Mechanical Room Anderson Wood Windows Gas Fireplace / Skylights / Trayed & Vaulted Ceilings 2-Car Garage With Opener 200Amp Service Don't Miss This One! Call Mike Today!

6615

**Prop Desc:** Won't Last Long! Currently the only available property in Furnas Forge\*. Built by Nick A Peth, this 3 bedroom, 2.5 bath

custom home has so much extra to offer. Completely remodeled full basement with additional half bath features a 56' x 16'+ family/recreation room, 3 double-doored storage closets, large mechanical room with storage, new Amana furnace and A/C (2021), Generac backup generator system (7/2019) & new basement windows (2021). Main level features new flooring throughout (2021-2022), Anderson wood windows, gas fireplace, vaulted & trayed ceilings, skylights, large kitchen / dining room with pantry, range, refrigerator, dishwasher, microwave, and breakfast bar.

Master suite with full bath & walk-in closet. Don't miss this one!

**Legal Desc:** FURNAS FORGE 5 LOT# 111

| ROOM            | <u>DIMS</u> | <u>LEVEL</u> | <u>ROOM</u> | <u>DIMS</u> | <u>LEVEL</u> |
|-----------------|-------------|--------------|-------------|-------------|--------------|
| Entry Room      | 9 x 7       | Main         | Great Room  | 17 x 17     | Main         |
| Dining Room     | 11 x 10     | Main         | Kitchen     | 16 x 11     | Main         |
| Primary Bedroom | 16 x 14     | Main         | Bedroom     | 14 x 11     | Main         |
| Bedroom         | 12 x 11     | Main         | Rec Room    | 56 x 16     | Basement     |
|                 |             | _            |             |             |              |