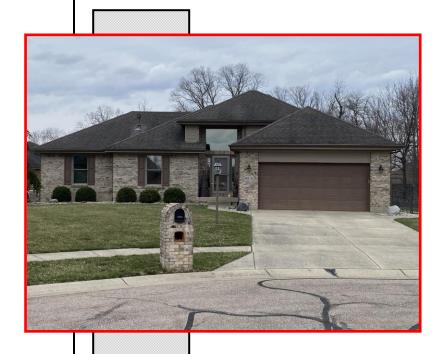

# 6615 Rising Sun Ct, Waynesville, OH 45068

Nick Peth Built / Furnas Forge 3 Bedrooms / 2.5 Baths New Furnace & Air Conditioning (2021) New Flooring Throughout (2021-2022) Generac Back Up Generator System (July 2019) New Basement Windows (2021) Completely Updated Basement With Half Bath 56' x 16'+ Family / Recreation Room 3 Storage Closets / Large Mechanical Room Anderson Wood Windows Gas Fireplace / Skylights / Trayed & Vaulted Ceilings 2-Car Garage With Opener 200Amp Service Don't Miss This One! Call Mike Today!

6615

**Prop Desc:** Won't Last Long! Currently the only available property in Furnas Forge\*. Built by Nick A Peth, this 3 bedroom, 2.5 bath

custom home has so much extra to offer. Completely remodeled full basement with additional half bath features a 56' x 16'+ family/recreation room, 3 double-doored storage closets, large mechanical room with storage, new Amana furnace and A/C (2021), Generac backup generator system (7/2019) & new basement windows (2021). Main level features new flooring throughout (2021-2022), Anderson wood windows, gas fireplace, vaulted & trayed ceilings, skylights, large kitchen / dining room with pantry, range, refrigerator, dishwasher, microwave, and breakfast bar.