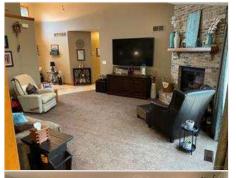

# 6615 Rising Sun Ct, Waynesville, OH 45068

Nick Peth Built / Furnas Forge 3 Bedrooms / 2.5 Baths New Furnace & Air Conditioning (2021) New Flooring Throughout (2021-2022) Generac Back Up Generator System (July 2019) New Basement Windows (2021) Completely Updated Basement With Half Bath 56' x 16'+ Family / Recreation Room 3 Storage Closets / Large Mechanical Room Anderson Wood Windows Gas Fireplace / Skylights / Trayed & Vaulted Ceilings 2-Car Garage With Opener 200Amp Service Don't Miss This One! Call Mike Today!

6615

**Prop Desc:** Won't Last Long! Currently the only available property in Furnas Forge\*. Built by Nick A Peth, this 3 bedroom, 2.5 bath

custom home has so much extra to offer. Completely remodeled full basement with additional half bath features a 56' x 16'+ family/recreation room, 3 double-doored storage closets, large mechanical room with storage, new Amana furnace and A/C (2021), Generac backup generator system (7/2019) & new basement windows (2021). Main level features new flooring throughout (2021-2022), Anderson wood windows, gas fireplace, vaulted & trayed ceilings, skylights, large kitchen / dining room with pantry, range, refrigerator, dishwasher, microwave, and breakfast bar.