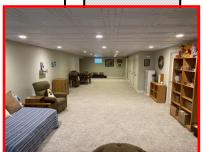

# 6615 Rising Sun Ct, Waynesville, OH 45068

Nick Peth Built / Furnas Forge 3 Bedrooms / 2.5 Baths New Furnace & Air Conditioning (2021) New Flooring Throughout (2021-2022) Generac Back Up Generator System (July 2019) New Basement Windows (2021) Completely Updated Basement With Half Bath 56' x 16'+ Family / Recreation Room 3 Storage Closets / Large Mechanical Room Anderson Wood Windows Gas Fireplace / Skylights / Trayed & Vaulted Ceilings 2-Car Garage With Opener 200Amp Service Don't Miss This One! Call Mike Today!

6615

**Prop Desc:** Won't Last Long! Currently the only available property in Furnas Forge\*. Built by Nick A Peth, this 3 bedroom, 2.5 bath

custom home has so much extra to offer. Completely remodeled full basement with additional half bath features a 56' x 16'+ family/recreation room, 3 double-doored storage closets, large mechanical room with storage, new Amana furnace and A/C (2021), Generac backup generator system (7/2019) & new basement windows (2021). Main level features new flooring throughout (2021-2022), Anderson wood windows, gas fireplace, vaulted & trayed ceilings, skylights, large kitchen / dining room with pantry, range, refrigerator, dishwasher, microwave, and breakfast bar.

Master suite with full bath & walk-in closet. Don't miss this one!

**Legal Desc:** FURNAS FORGE 5 LOT# 111

| ROOM            | <u>DIMS</u> | <u>LEVEL</u> | <u>ROOM</u> | <u>DIMS</u> | <u>LEVEL</u> |
|-----------------|-------------|--------------|-------------|-------------|--------------|
| Entry Room      | 9 x 7       | Main         | Great Room  | 17 x 17     | Main         |
| Dining Room     | 11 x 10     | Main         | Kitchen     | 16 x 11     | Main         |
| Primary Bedroom | 16 x 14     | Main         | Bedroom     | 14 x 11     | Main         |
| Bedroom         | 12 x 11     | Main         | Rec Room    | 56 x 16     | Basement     |
|                 |             | _            |             |             |              |