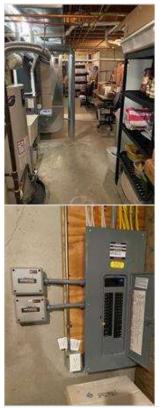

# 6615 Rising Sun Ct, Waynesville, OH 45068

Nick Peth Built / Furnas Forge 3 Bedrooms / 2.5 Baths New Furnace & Air Conditioning (2021) New Flooring Throughout (2021-2022) Generac Back Up Generator System (July 2019) New Basement Windows (2021) Completely Updated Basement With Half Bath 56' x 16'+ Family / Recreation Room 3 Storage Closets / Large Mechanical Room Anderson Wood Windows Gas Fireplace / Skylights / Trayed & Vaulted Ceilings 2-Car Garage With Opener 200Amp Service Don't Miss This One! Call Mike Today!

6615

**Prop Desc:** Won't Last Long! Currently the only available property in Furnas Forge\*. Built by Nick A Peth, this 3 bedroom, 2.5 bath

custom home has so much extra to offer. Completely remodeled full basement with additional half bath features a 56' x 16'+ family/recreation room, 3 double-doored storage closets, large mechanical room with storage, new Amana furnace and A/C (2021), Generac backup generator system (7/2019) & new basement windows (2021). Main level features new flooring throughout (2021-2022), Anderson wood windows, gas fireplace, vaulted & trayed ceilings, skylights, large kitchen / dining room with pantry, range, refrigerator, dishwasher, microwave, and breakfast bar.

Style: Total Rooms:

**Garage:** 2 Car, Attached, Opener

**Utilities:** 220 Volt Outlet, Backup Generator, City Water, Natural Gas, Sanitary Sewer, Storm Sewer **Inside Features:** Gas Water Heater, High Speed Internet, Paddle Fans, Smoke Alarm(s), Walk in Closet