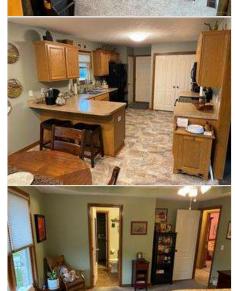

# 6615 Rising Sun Ct, Waynesville, OH 45068

Nick Peth Built / Furnas Forge 3 Bedrooms / 2.5 Baths New Furnace & Air Conditioning (2021) New Flooring Throughout (2021-2022) Generac Back Up Generator System (July 2019) New Basement Windows (2021) Completely Updated Basement With Half Bath 56' x 16'+ Family / Recreation Room 3 Storage Closets / Large Mechanical Room Anderson Wood Windows Gas Fireplace / Skylights / Trayed & Vaulted Ceilings 2-Car Garage With Opener 200Amp Service Don't Miss This One! Call Mike Today!

6615

**Prop Desc:** Won't Last Long! Currently the only available property in Furnas Forge\*. Built by Nick A Peth, this 3 bedroom, 2.5 bath

custom home has so much extra to offer. Completely remodeled full basement with additional half bath features a 56' x 16'+ family/recreation room, 3 double-doored storage closets, large mechanical room with storage, new Amana furnace and A/C (2021), Generac backup generator system (7/2019) & new basement windows (2021). Main level features new flooring throughout (2021-2022), Anderson wood windows, gas fireplace, vaulted & trayed ceilings, skylights, large kitchen / dining room with pantry, range, refrigerator, dishwasher, microwave, and breakfast bar.

Master suite with full bath & walk-in closet. Don't miss this one!

**Legal Desc:** FURNAS FORGE 5 LOT# 111

| ROOM            | <u>DIMS</u> | <u>LEVEL</u> | <u>ROOM</u> | <u>DIMS</u> | <u>LEVEL</u> |
|-----------------|-------------|--------------|-------------|-------------|--------------|
| Entry Room      | 9 x 7       | Main         | Great Room  | 17 x 17     | Main         |
| Dining Room     | 11 x 10     | Main         | Kitchen     | 16 x 11     | Main         |
| Primary Bedroom | 16 x 14     | Main         | Bedroom     | 14 x 11     | Main         |
| Bedroom         | 12 x 11     | Main         | Rec Room    | 56 x 16     | Basement     |
|                 |             | _            |             |             |              |