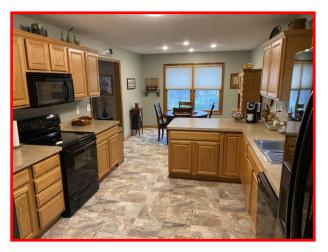

6615

**Prop Desc:** Won't Last Long! Currently the only available property in Furnas Forge\*. Built by Nick A Peth, this 3 bedroom, 2.5 bath

custom home has so much extra to offer. Completely remodeled full basement with additional half bath features a 56' x 16'+ family/recreation room, 3 double-doored storage closets, large mechanical room with storage, new Amana furnace and A/C (2021), Generac backup generator system (7/2019) & new basement windows (2021). Main level features new flooring throughout (2021-2022), Anderson wood windows, gas fireplace, vaulted & trayed ceilings, skylights, large kitchen / dining room with pantry, range, refrigerator, dishwasher, microwave, and breakfast bar.

**Kitchen Features:** Laminate Counters, Pantry **Outside Features:** Cable TV, Fence, Patio

Information deemed reliable but not guaranteed. All representations are approximate. Individual verification is recommended. Copyright 2022 Dayton Realtors®. All rights reserved.